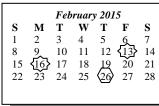

November 3

November 4

January 5

February 16

February 18

February 25

February 26

| November 19<br>November 26-28 |  |
|-------------------------------|--|
| December 3<br>December 19     |  |

| January 12-14 | Middle & High School Exams                                          |
|---------------|---------------------------------------------------------------------|
| January 13    | 90 <sup>th</sup> Day of School                                      |
| January 14    | Half Day for Students                                               |
| l .           | End of 2 <sup>nd</sup> Quarter (47 days) / 1 <sup>st</sup> Semester |
| January 15    | District Staff Development Day (No students)                        |
| January 16    | Teacher Work Day (No students)                                      |
| January 19    | Martin Luther King Day (Schools/Offices Closed)                     |
| January 20    | Beginning of 2 <sup>nd</sup> Semester                               |
| January 21    | Report Cards Issued                                                 |
|               |                                                                     |
| February 13   | Holiday (Schools/Offices Closed)                                    |

Early Dismissal/Parent Conferences

Presidents' Day Holiday (Schools/Offices Closed)

| May 2015 |                  |                      |                        |                                           |  |  |  |
|----------|------------------|----------------------|------------------------|-------------------------------------------|--|--|--|
| T        | W                | T                    | F                      | $\mathbf{S}$                              |  |  |  |
|          |                  |                      | 1                      | 2                                         |  |  |  |
| 5        | 6                | 7                    | 8                      | 9                                         |  |  |  |
| 12       | 13               | 14                   | 15                     | 16                                        |  |  |  |
| 19       | 20               | 21                   | 22                     | 23                                        |  |  |  |
| 26       | 27               | 28                   | 29                     | 30                                        |  |  |  |
|          |                  |                      |                        |                                           |  |  |  |
|          |                  |                      |                        |                                           |  |  |  |
|          | <b>T</b> 5 12 19 | T W  5 6 12 13 19 20 | T W T  5 6 7  12 13 14 | T W T F 1 5 6 7 8 12 13 14 15 19 20 21 22 |  |  |  |