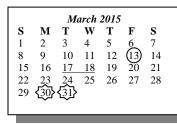

| March 13           | School Staff Development Day (No students)       |
|--------------------|--------------------------------------------------|
| March 17-18        | PASS Writing Day 1 & 2 (makeup through March 24) |
| March 24           | End of 3 <sup>rd</sup> Quarter (44 days)         |
| March 25           | 135 <sup>th</sup> Day of School                  |
| March 30 – April 3 | Spring Break (Schools/Offices Closed)            |
|                    |                                                  |